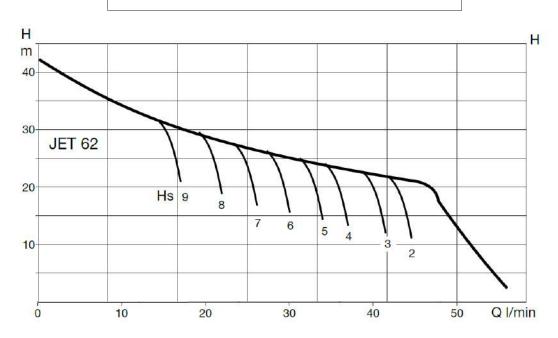

## CURVE

#### TECHNICAL DATA

| OUTPUT POWER (KW)  | 0.44kW P2                   |
|--------------------|-----------------------------|
| MAX. HEAD [M]      | 42M                         |
| MAX. FLOW L/MIN    | 45 l/min                    |
| MAX PRESSURE       | 6 bar                       |
| LIQUID TEMPERATURE | 2 - 35 deg C                |
| MOTOR              | Asynchronous TEFC           |
| MOTOR INSULATION   | F Class insulation          |
| MOTOR PROTECTION   | In-built thermal overload   |
| PROTECTION CLASS   | IP44. Terminal board I.P.55 |