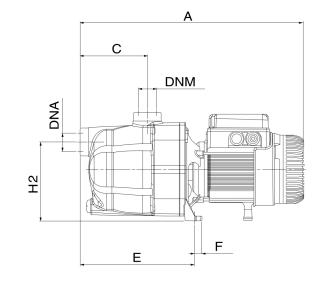

## DIMENSIONS

| Α   | 406    |
|-----|--------|
| В   | 170    |
| С   | 122    |
| E   | 208    |
| F   | 14     |
| G   | 111    |
| н   | 198    |
| H2  | 144    |
| 1   | Dia 9  |
| DNA | 1" GAS |
| DNM | 1" GAS |