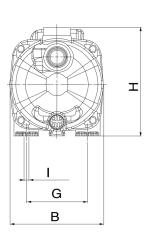

## DIMENSIONS

| Α   | 406    |
|-----|--------|
| В   | 170    |
| С   | 122    |
| E   | 208    |
| F   | 14     |
| G   | 111    |
| н   | 198    |
| H2  | 144    |
| 1   | Dia 9  |
| DNA | 1" GAS |
| DNM | 1" GAS |